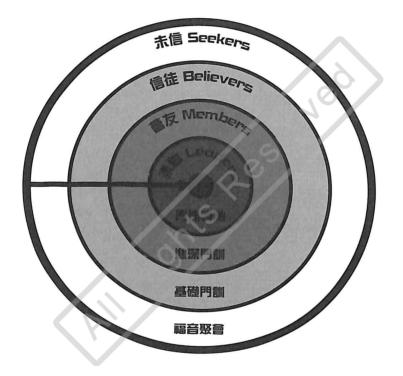

#### 第四階段:門徒

在這個階段,你的信仰已經成熟,能面對挑 戰,致力遵行聖經的吩咐,並且能協助其他 人了解及探求信仰。你和其他的同路人,已 經有能力開展及領導一個小組,成為跟隨耶 穌的門徒,教導那些能忠心教導別人的人。

下圖顯示,導師或組長可以評估組員是屬哪一信仰狀況。

圖一:組員信仰狀況

以下的表列更清楚地概覽闡述,組員在不同的信仰階段 將如何成長。

|          | 慕道友          | 初信者          | 成長會友                 | 門徒                                      |
|----------|--------------|--------------|----------------------|-----------------------------------------|
| 信仰<br>境況 | 未信           | 初信           | 穩定                   | 成熟                                      |
| 教會<br>群體 | 會眾           | 學員           | 會友                   | 領袖                                      |
| 信仰<br>行動 | 了解認識         | 決志跟從         | 扎根成長                 | 輔助他人                                    |
| 信仰<br>危機 | 停止追尋<br>未能決志 | 隨流失去<br>信心動搖 | 停留初信階<br>段、不願意<br>成長 | 自以為義、<br>僅於頭腦知<br>識層面、不<br>傳福音、逃<br>避事奉 |
| 屬靈需要     | 認識真理         | 即時栽培         | 接受裝備                 | 投身事奉                                    |
| 建議<br>參加 | 福音聚會         | 基礎門徒<br>訓練   | 進深門徒<br>訓練           | 門徒領袖<br>訓練                              |